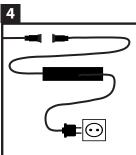

Drill the holes, size 43 mm, at the desired place. The LED ground light must be placed through the hole in the tube before it is connected to the power.

Now connect the LED ground light to the Hamulight (Astro) LED transformer through the simple screw system. Finally, insert the plug of the transformer into a

Your lightening is now ready for use. We wish you the best of luck with your purchase

LED