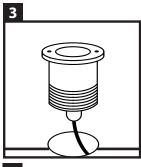

Drill the holes, size 43 mm, at the desired place. The LED ground light must be placed through the hole in the tube before it is connected to the power.

Now connect the LED ground light to the Hamulight (Astro) LED transformer through the simple screw system. Finally, insert the plug of the transformer into a