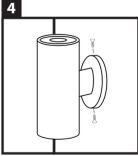

Secure the base to the wall with two screws at the desired location.

Mount the wall light on the base with the 2 screws.

Now connect the LED wall light to the connector of the LED veranda set. Note: you must have a free port in your connector.