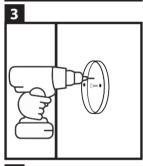

Secure the base to the wall with two screws at the desired location.

Mount the wall light on the base with the 2 screws.

Now connect the LED wall light to the connector of the LED veranda set. Note: you must have a free port in your connector.