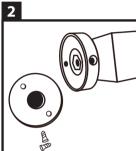

This manual in your own language?
Scan the QR code.

First, check whether all the parts are contained in the box, and test the product before installing it in its permanent place.

Find the accessories: two screws, a fixed base, and a coupler.