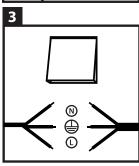

Now you can connect the LED wall light to an on/off switch. N = blue wire, L = brown wire and = = yellow/green wire. We recommend to switch off the branch circuit beforehand!

Your lighting is now ready for use. We hope you enjoy your purchase.