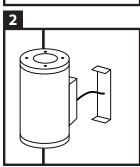

This manual in your own language? Scan the QR code.

First, check whether all the parts are contained in the box, and test the product before installing it in its permanent place.

Place the LED wall light at the desired location.