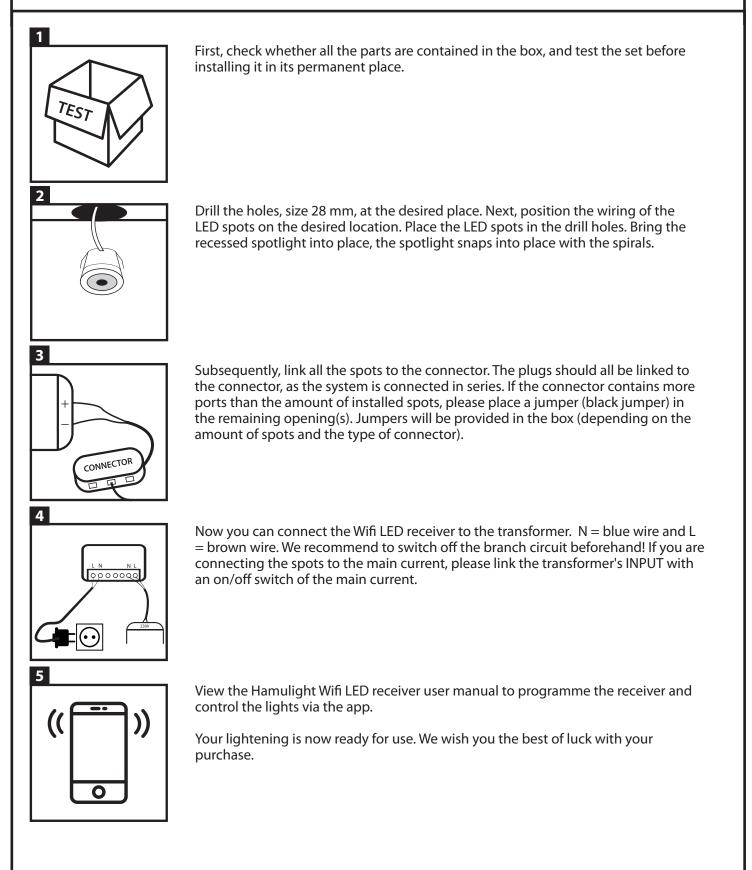

## Installation manual LED (veranda) recessed spots BAS + Wifi LED receiver - Aragon

Please read this manual carefully before installing and using the spots. Do this for your own safety and to prevent damage of the product. This manual is applicable to the LED (veranda) recessed spots. The set is delivered ready for use with the amount of spots you selected, including 5 meters cable per spotlight and 1 transformer with connector. If you want to link the Hamulight app to the LED spotlights, you need to have a Hamulight Wifi LED receiver and the Hamulight app (free to download for iOS & Android). Please note that these are not included as standard.