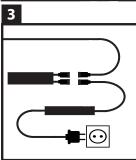

Now connect the transformer to the Somfy io veranda LED receiver and then plug the transformer into the wall socket.

LED