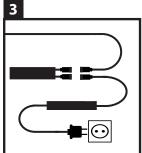

Now connect the transformer to the wifi veranda LED receiver and then plug the transformer into the wall socket.

View the Hamulight wifi LED receiver user manual to programme the receiver and control the lights via the app.