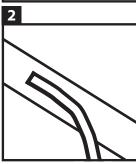

Place the LED strip in the desired location. Remove the 3M tape from the LED strip and then paste it into the profile.

Now connect the LED strip to the wifi veranda LED receiver. You do this by connecting the couplers. Do you have several LED strips? Then you need to connect the LED strips to the cable connector that you connected to the wifi veranda LED receiver before.