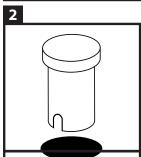

This manual in your own language? Scan the QR code.

First, check whether all the parts are contained in the box, and test the product before installing it in its permanent place.

Place the tube at the desired location.

Drill the holes, size 43 mm, at the desired place. The LED ground light must be placed through the hole in the tube before it is connected to the power.

Now connect the LED ground light to the Hamulight (Astro) LED transformer through the simple screw system. Finally, insert the plug of the transformer into a socket.