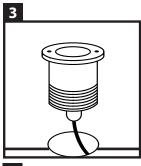

Drill the holes, size 43 mm, at the desired place. The LED ground light must be placed through the hole in the tube before it is connected to the power.

Now connect the LED ground light to the Hamulight (Astro) LED transformer through the simple screw system. Finally, insert the plug of the transformer into a socket.