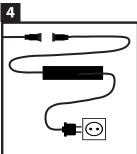

Drill the holes, size 43 mm, at the desired place. The LED ground light must be placed through the hole in the tube before it is connected to the power.

Now connect the LED ground light to the Hamulight (Astro) LED transformer through the simple screw system. Finally, insert the plug of the transformer into a socket.