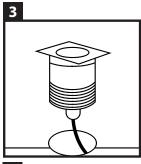

Drill the holes, size 43 mm, at the desired place. The LED ground light must be placed through the hole in the tube before it is connected to the power.

Now connect the LED ground light to the Hamulight (Astro) LED transformer through the simple screw system. Finally, insert the plug of the transformer into a