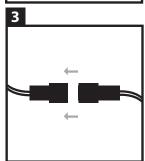

Link the LED spots to the transformer.

Now you can connect the transformer to an an on/off switch. PRI N =blue wire and PRI L =brown wire. We recommend to switch off the branch circuit beforehand!

Your lightening is now ready for use. We wish you the best of luck with your purchase.