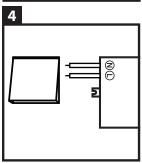

Link the LED spots to the transformer.

Now you can connect the transformer to an an on/off switch. PRI N =blue wire and PRI L =brown wire. We recommend to switch off the branch circuit beforehand!

Your lightening is now ready for use. We wish you the best of luck with your purchase.