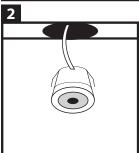

These manual in your own language?
Scan the QR code.

First, check whether all the parts are contained in the box, and test the set before installing it in its permanent place.

Drill the holes, size 35 mm, at the desired place. Next, position the transformer of the LED spots on the desired location. Place the LED spots in the drill holes. Now you can push the two spirals against the spot to move it into position.