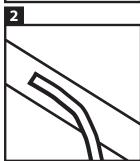

Place the LED strip in the desired location. Remove the 3M tape from the LED strip and then paste it into the profile.

Now connect the LED strip to your 24-volt Hamulight transformer. Plug the transformer into a socket.