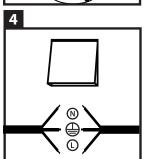

Now you can connect the LED ground light to power. N = blue wire, L = brown wire and  $\implies = yellow/green$  wire. We recommend to switch off the branch circuit beforehand!

Your lightening is now ready for use. We wish you the best of luck with your purchase