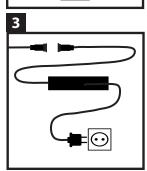

Now connect the standing light with the simple screw system and the Hamulight (astro) LED transformer. Finally, connect the plug of the transformer into a socket.

Your lighting is now ready for use. We hope you enjoy your purchase.