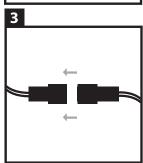

Link the LED spots to the transformer.

Now you can connect the transformer to an an on/off switch. PRI N = blue wire and PRI L = brown wire. We recommend to switch off the branch circuit beforehand!

Your lightening is now ready for use. We wish you the best of luck with your purchase.