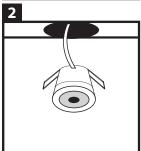

These manual in your own language? Scan the QR code.

First, check whether all the parts are contained in the box, and test the set before installing it in its permanent place.

Drill the holes, size 53 mm, at the desired place. Next, position the transformer of the LED spots on the desired location. Place the LED spots in the drill holes. Now you can push up the two spirals and move the spot into position.