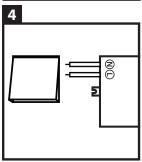

Link the LED spots to the transformer.

Now you can connect the transformer to an an on/off switch. PRI N = blue wire and PRI L = brown wire. We recommend to switch off the branch circuit beforehand!

Your lightening is now ready for use. We wish you the best of luck with your purchase.