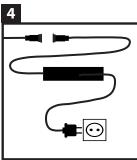

Now connect the LED spike light to the Hamulight (Astro) LED transformer through the simple screw system. Finally, insert the plug of the transformer into a socket.

Your lightening is now ready for use. We wish you the best of luck with your purchase.