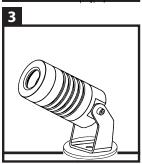

First, check whether all the parts are contained in the box, and test the product before installing it in its permanent place.

Mount the spike to the spot with the supplied screws.

Place the LED spike light at the desired location