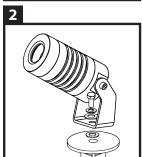

First, check whether all the parts are contained in the box, and test the product before installing it in its permanent place.

Mount the spike to the spot with the supplied screws.

Place the LED spike light at the desired location