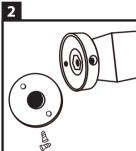

This manual in your own language? Scan the QR code.

First, check whether all the parts are contained in the box, and test the product before installing it in its permanent place.

Find the accessories: two screws, a fixed base, and a coupler.