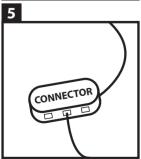

Secure the base to the wall with two screws at the desired location.

Mount the wall light on the base with the 2 screws

Now connect the LED wall light to the connector of the LED veranda set. Note: you must have a free port in your connector.