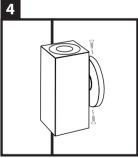

Secure the base to the wall with two screws at the desired location.

Mount the wall light on the base with the 2 screws

Now connect the LED wall light to the connector of the LED veranda set. Note: you must have a free port in your connector.