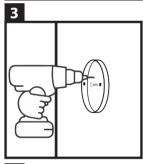

Secure the base to the wall with two screws at the desired location.

Mount the wall light on the base with the 2 screws

Now connect the LED wall light to the connector of the LED veranda set. Note: you must have a free port in your connector.