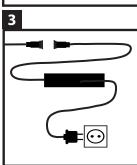

Place the LED standing light at the desired location.

Now connect the standing light with the simple screw system and the Hamulight (astro) LED transformer. Finally, connect the plug of the transformer into a socket.