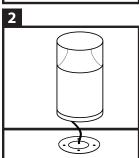

Place the LED standing light at the desired location.

Now connect the standing light with the simple screw system and the Hamulight (astro) LED transformer. Finally, connect the plug of the transformer into a socket.