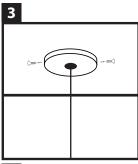

Attach the bracket to the desired position using two screws.

Attach the pendant lamp to the base using the 2 screws.

The pendant lamp is now in place.

Now connect the LED pendant lamp to the connector of the transformer. Note: you must have a free port in your connector. Your lightening is now ready for use. We wish you the best of luck with your purchase