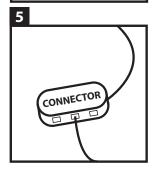

Attach the bracket to the desired position using two screws.

Attach the pendant lamp to the base using the 2 screws.

The pendant lamp is now in place.

Now connect the LED pendant lamp to the connector of the transformer. Note: you must have a free port in your connector. Your lightening is now ready for use. We wish you the best of luck with your purchase