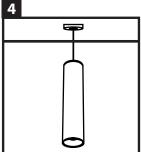

Attach the bracket to the desired position using two screws.

Attach the pendant lamp to the base using the 2 screws.

The pendant lamp is now in place.

Now connect the LED pendant lamp to the connector of the transformer. Note: you must have a free port in your connector. Your lightening is now ready for use. We wish you the best of luck with your purchase