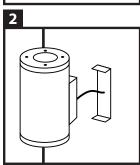

Place the LED wall light at the desired location.

Now connect the wall light with the simple screw system and the Hamulight (astro) LED transformer. Finally, connect the plug of the transformer into a socket.