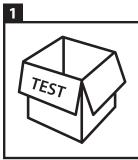

Place the LED wall light at the desired location.

Now connect the wall light with the simple screw system and the Hamulight (astro) LED transformer. Finally, connect the plug of the transformer into a socket.