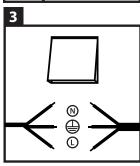

Now you can connect the LED wall light to an on/off switch. N = blue wire, L = brown wire and = = yellow/green wire. We recommend to switch off the branch circuit beforehand!

Your lighting is now ready for use. We hope you enjoy your purchase.