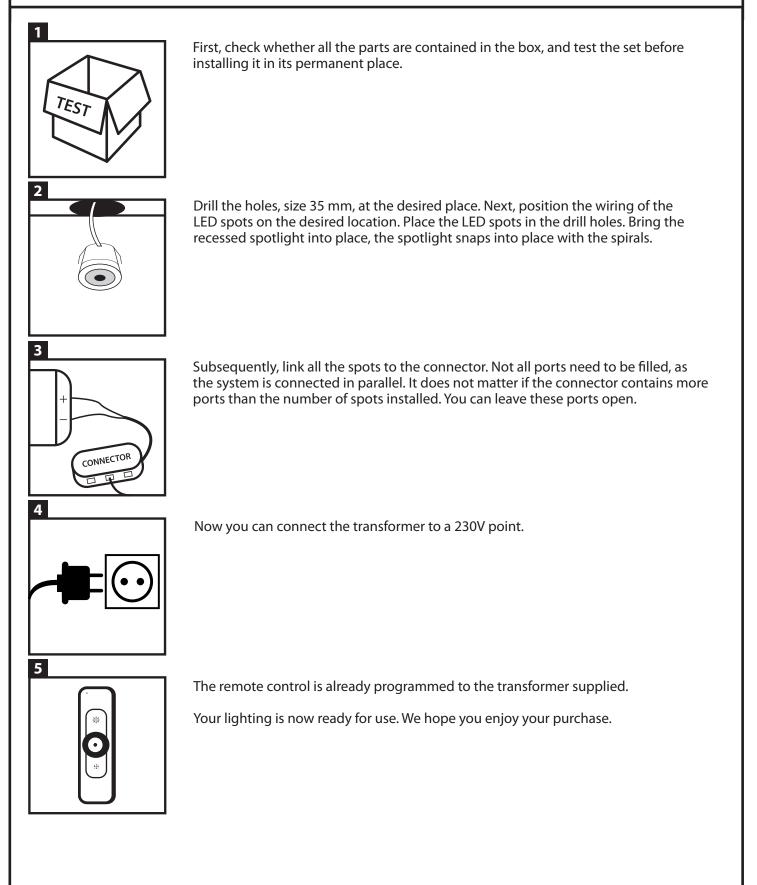

## Installation manual LED (veranda) recessed spots AB - Sevilla

Please read this manual carefully before installing and using the spots. Do this for your own safety and to prevent damage of the product. This manual is applicable to the LED veranda recessed spots. The set is delivered ready for use with the amount of spots you selected, including 5 meters cable per spotlight, 1 transformer with connector and 1 remote control (including batteries, holder and mounting material).