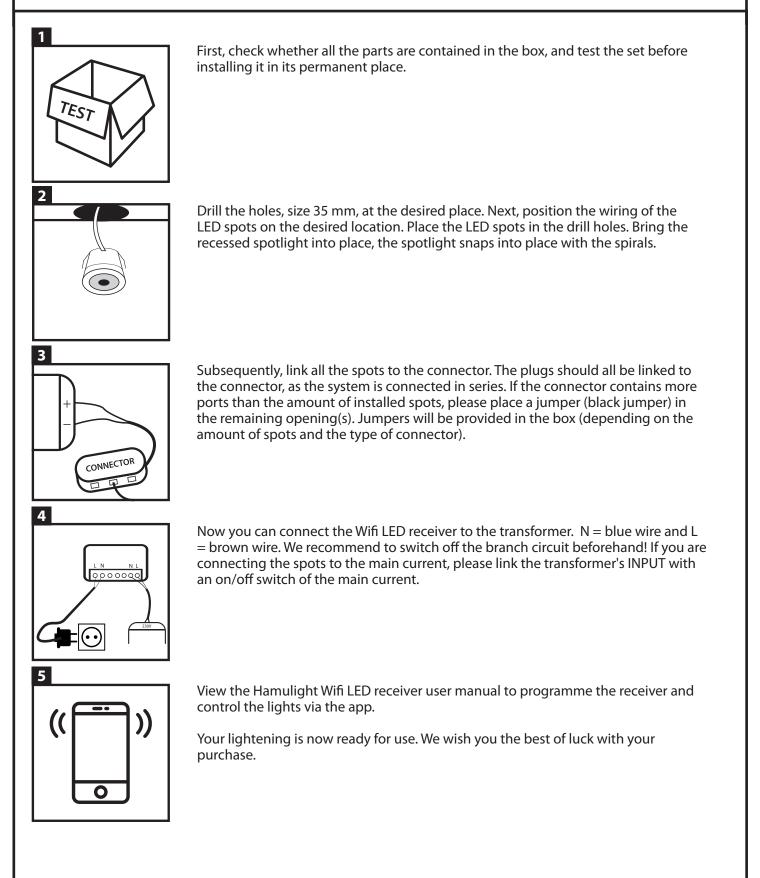

## Installation manual LED (veranda) recessed spots BAS + Wifi LED receiver - Sevilla

Please read this manual carefully before installing and using the spots. Do this for your own safety and to prevent damage of the product. This manual is applicable to the LED (veranda) recessed spots. The set is delivered ready for use with the amount of spots you selected, including 5 meters cable per spotlight and 1 transformer with connector. If you want to link the Hamulight app to the LED spotlights, you need to have a Hamulight Wifi LED receiver and the Hamulight app (free to download for iOS & Andriod). Please note that these are not included as standard.