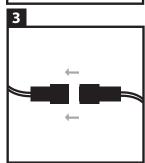

Link the LED spots to the transformer.

Now you can connect the transformer to an an on/off switch. PRI N =blue wire and PRI L =brown wire. We recommend to switch off the branch circuit beforehand!

Your lightening is now ready for use. We wish you the best of luck with your purchase.