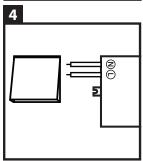

These manual in your own language?
Scan the QR code.

First, check whether all the parts are contained in the box, and test the set before installing it in its permanent place.

Drill the holes, size 42 mm, at the desired place. Next, position the transformer of the LED spots on the desired location. Place the LED spots in the drill holes. Now you can push up the two spirals and move the spot into position.