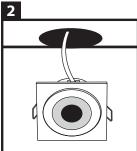

These manual in your own language?
Scan the QR code.

First, check whether all the parts are contained in the box, and test the set before installing it in its permanent place.

Drill the holes, size 42 mm, at the desired place. Next, position the transformer of the LED spots on the desired location. Place the LED spots in the drill holes. Now you can push up the two spirals and move the spot into position.