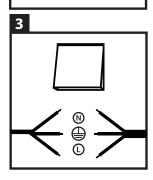

Now you can connect the LED standing light to an on/off switch. N = blue wire, L = brown wire and = yellow/green wire. We recommend to switch off the branch circuit beforehand!

Your lighting is now ready for use. We hope you enjoy your purchase.