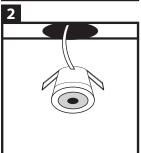

These manual in your own language? Scan the QR code.

First, check whether all the parts are contained in the box, and test the set before installing it in its permanent place.

Drill the holes, size 42 mm, at the desired place. Next, position the transformer of the LED spots on the desired location. Place the LED spots in the drill holes. Now you can push up the two spirals and move the spot into position.