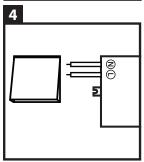

Link the LED spots to the transformer.

Now you can connect the transformer to an an on/off switch. PRI N = blue wire and PRI L = brown wire. We recommend to switch off the branch circuit beforehand!

Your lightening is now ready for use. We wish you the best of luck with your purchase.