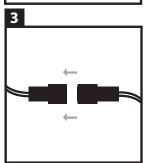

Link the LED spots to the transformer.

Now you can connect the transformer to an an on/off switch. PRI N = blue wire and PRI L = brown wire. We recommend to switch off the branch circuit beforehand!

Your lightening is now ready for use. We wish you the best of luck with your purchase.