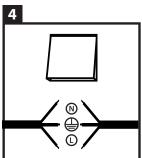

Now you can connect the LED ground light to power. N = blue wire, L = brown wire and = yellow/green wire. We recommend to switch off the branch circuit beforehand!

Your lightening is now ready for use. We wish you the best of luck with your purchase