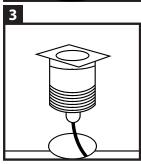

First, check whether all the parts are contained in the box and test the product before installing it in its permanent place.

Place the tube at the desired location.

Drill the holes, size 70 mm, at the desired place. The LED ground light must be placed through the hole in the tube before it is connected to the power. We recommend handling the cable at least 50cm below ground level.