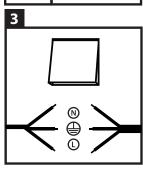

Now you can connect the LED wall light to an on/off switch. N = blue wire, L = brown wire and  $\bigoplus = yellow/green$  wire. We recommend to switch off the branch circuit beforehand!

Your lighting is now ready for use. We hope you enjoy your purchase.