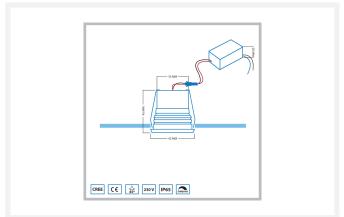

With the Burgos spotlight, you can replace old halogen lamps of 25 watts. This shows once again how energy-efficient this Burgos spot is. You can earn back the purchase price within a year!

You have to connect the supplied LED transformer directly to the power cable (230 volts) in your ceiling. The other side of the transformer is equipped with a connection piece with which you can click the Burgos spotlight on the transformer.

The hole saw (size 35 mm) is perfect for making holes in which this spotlight fits exactly. You can find these under the heading accessories and then hole saws.

Tip: When mounting this spot, disconnect the power to be sure.

### **Additional Information**

| Article number                 | L2301                                                                                                   |
|--------------------------------|---------------------------------------------------------------------------------------------------------|
| EAN code                       | 8721122620366                                                                                           |
| Brand                          | Hamulight                                                                                               |
| LED chip                       | Cree                                                                                                    |
| Spot color                     | Black                                                                                                   |
| Suitable for                   | Inside & outside                                                                                        |
| Suitable i.c.w.                | A switch, LED rotary dimmer Atlas, LED pressure dimmer<br>Novex, remote control Moon, the Hamulight app |
| Also compatibel with           | Google Home & Amazon Alexa                                                                              |
| Housing color                  | Black                                                                                                   |
| Consumption                    | 3 watt                                                                                                  |
| Input voltage                  | 230V AC                                                                                                 |
| Light color                    | Warm white (2700K)                                                                                      |
| Lumen per LED (including lens) | 155 lm                                                                                                  |
| Color Rendering Index (CRI)    | >82                                                                                                     |
| Light angle                    | 45 Degrees                                                                                              |
| Dimmable                       | Yes                                                                                                     |
| Tiltable                       | No                                                                                                      |
| Cabling per LED                | 10 cm                                                                                                   |
| Transformer required?          | Yes (standard included)                                                                                 |
| Dimensions transformer         | 38 x 26 x 21 mm                                                                                         |
| Circuit                        | Parallel                                                                                                |
| Diameter                       | 42 mm                                                                                                   |
| Height                         | 45 mm                                                                                                   |
| Hole size                      | 35 mm                                                                                                   |
| Material                       | Aluminum black                                                                                          |
| IP value                       | IP65                                                                                                    |
| Quality mark                   | CE, Rohs                                                                                                |
|                                |                                                                                                         |