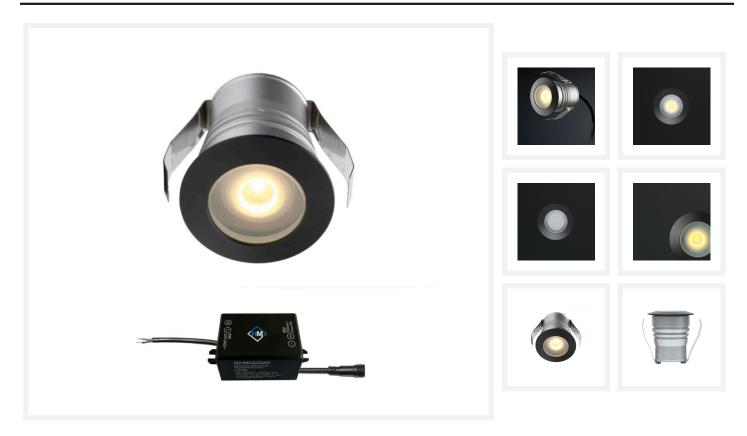

#### **Short Description**

The Cree LED recessed spotlight Burgos black is a dimmable spotlight and shines a warm white light color (2700k). The power of the Burgos spot is 3 watts.

#### **Description**

This black version of the Burgos LED spotlight is finished to perfection and therefore matches every type of interior. Because this spot has an IP 65 rating, you can also place it in every room in your home.

With the Burgos spotlight, you can replace old halogen lamps of 25 watts. This shows once again how energy-efficient this Burgos spot is. You can earn back the purchase price within a year!

You have to connect the supplied LED transformer directly to the power cable (230 volts) in your ceiling. The other side of the transformer is equipped with a connection piece with which you can click the Burgos spotlight on the transformer.